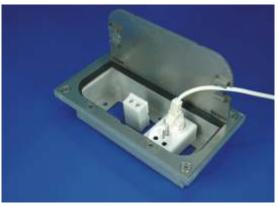

## FLOOR JUNCTION BOXES

Used in the areas where it is necessary to have access to telephone or electrical cables installed in the floor. The junction boxes can be used in public buildings, supermarkets, shopfloor, warehouses and other places, where a periodic need to connect a device or open a sales stand. The boxes are made of V2A or V4A steels. The body has the thickness of 2 [mm], and the cover with lid 5 [mm].

All components are welded in the argon shield, subsequently etched and anti-corrosion protected. The box features glazed cover with a bolted gasket and a swinging lid. Lid closing secures the box against unauthorized entry.

Box after installation

We manufacture single-chamber boxes SK1, double-chamber SK2 and be spoke multi-chamber on request.

| Туре | Catalog number | Outside dimension<br>A x B [mm] | Inside dimension<br>C x D [mm] | Height<br>H [mm] |
|------|----------------|---------------------------------|--------------------------------|------------------|
| SK-1 | 090001         | 168 x 300                       | 114 x 242                      | 70               |
| SK-2 | 090002         | 300 x 300                       | 242 x 242                      | 70               |