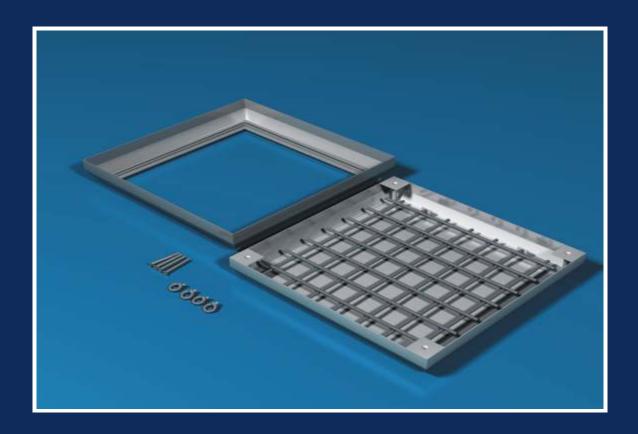

The manhole covers are made of the V2A steel and are 3 [mm] thick, which allows for installing them in the areas where sanitary requirements are very strict.

Types of manhole covers:

- Standard manhole covers consist of upper and lower parts, bolting for safe and stable closing and the "black steel" reinforcement.
- Gas-tight manhole covers additionally feature an O-ring between the lower and uppert part.

Manhole cover before installation.

Manhole cover after installation.

## **ADVANTAGES:**

- easy access to the systems installed under the floor,
- isolating from foreign odours,
- water tightness,
- easy opening,
- high durability,
- nice appearance.

Manhole cover before installation.