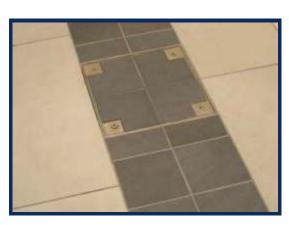

Manhole cover after installation.

DIMENSONS OF GAS-TIGHT MANHOLE COVERS:

| COVER TYPE | CATALOG NUMBER | OUTSIDE DIMENSION<br>A x B [mm] | INSIDE DIMENSION<br>C x D [mm] | HEIGHT<br>H [mm] |
|------------|----------------|---------------------------------|--------------------------------|------------------|
| K3x3       | 0033           | 300x300                         | 160x160                        | 70               |
| K4x4       | 0044           | 400x400                         | 260x260                        | 70               |
| K5x5       | 0055           | 500x500                         | 360x360                        | 70               |
| K5x7       | 0057           | 500x700                         | 340x540                        | 85               |
| K6x6       | 0066           | 600x600                         | 440x440                        | 85               |
| K6x8       | 0068           | 600x800                         | 440x640                        | 85               |
| K7x7       | 0077           | 700x700                         | 540x540                        | 85               |
| K8x8       | 0088           | 800x800                         | 620x620                        | 100              |
| K9x9       | 0099           | 900x900                         | 720x720                        | 100              |
| K10x10     | 0010           | 1000x1000                       | 820x820                        | 100              |