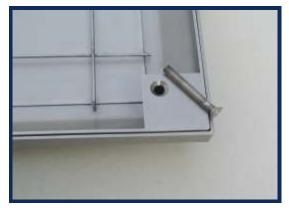

Manhole cover before installation.

Manhole cover after installation.

## **ADVANTAGES:**

- easy access to the systems installed under the floor,
- isolating from foreign odours,
- water tightness,
- easy opening,
- high durability,
- nice appearance.

Manhole cover before installation.