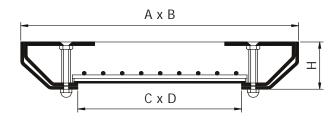

DIMENSIONS OF STANDARD MANHOLE COVERS:

| COVER TYPE | CATALOG NUMBER | OUTSIDE DIMENSION<br>A x B [mm] | INSIDE DIMENSION<br>C x D [mm] | HEIGHT<br>H [mm] |
|------------|----------------|---------------------------------|--------------------------------|------------------|
| K3x3       | 1033           | 300x300                         | 200x200                        | 70               |
| K4x4       | 1044           | 400x400                         | 300x300                        | 70               |
| K5x5       | 1055           | 500x500                         | 400x400                        | 70               |
| K5x7       | 1057           | 500x700                         | 380x580                        | 85               |
| K6x6       | 1066           | 600x600                         | 480x480                        | 85               |
| K6x8       | 1068           | 600x800                         | 480x680                        | 85               |
| K7x7       | 1077           | 700x700                         | 580x580                        | 85               |
| K8x8       | 1088           | 800x800                         | 660x660                        | 100              |
| K9x9       | 1099           | 900x900                         | 760x760                        | 100              |
| K10x10     | 1010           | 1000x1000                       | 860x860                        | 100              |