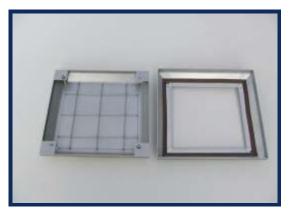

Manhole cover before installation.

Manhole cover after installation.

## **ADVANTAGES:**

- easy access to the systems installed under the floor,
- isolating from foreign odours,
- water tightness,
- easy opening,
- high durability,
- nice appearance.

Manhole cover before installation.