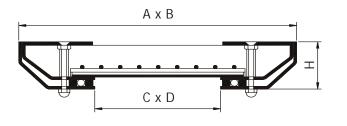

Manhole cover after installation.

DIMENSONS OF GAS-TIGHT MANHOLE COVERS:

| COVER TYPE | CATALOG NUMBER | OUTSIDE DIMENSION<br>A x B [mm] | INSIDE DIMENSION<br>C x D [mm] | HEIGHT<br>H [mm] |
|------------|----------------|---------------------------------|--------------------------------|------------------|
| K3x3       | 0033           | 300x300                         | 160x160                        | 70               |
| K4x4       | 0044           | 400x400                         | 260x260                        | 70               |
| K5x5       | 0055           | 500x500                         | 360x360                        | 70               |
| K5x7       | 0057           | 500x700                         | 340x540                        | 85               |
| K6x6       | 0066           | 600x600                         | 440x440                        | 85               |
| K6x8       | 0068           | 600x800                         | 440x640                        | 85               |
| K7x7       | 0077           | 700x700                         | 540x540                        | 85               |
| K8x8       | 0088           | 800x800                         | 620x620                        | 100              |
| K9x9       | 0099           | 900x900                         | 720x720                        | 100              |
| K10x10     | 0010           | 1000x1000                       | 820x820                        | 100              |