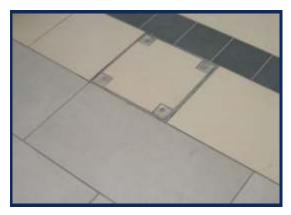

Manhole cover after installation.

DIMENSONS OF GAS-TIGHT MANHOLE COVERS:

| COVER TYPE | CATALOG NUMBER | OUTSIDE DIMENSION<br>A x B [mm] | INSIDE DIMENSION<br>C x D [mm] | HEIGHT<br>H [mm] |
|------------|----------------|---------------------------------|--------------------------------|------------------|
| K3x3       | 0033           | 300x300                         | 160x160                        | 70               |
| K4x4       | 0044           | 400x400                         | 260x260                        | 70               |
| K5x5       | 0055           | 500x500                         | 360x360                        | 70               |
| K5x7       | 0057           | 500x700                         | 340x540                        | 85               |
| K6x6       | 0066           | 600x600                         | 440x440                        | 85               |
| K6x8       | 0068           | 600x800                         | 440x640                        | 85               |
| K7x7       | 0077           | 700x700                         | 540x540                        | 85               |
| K8x8       | 0088           | 800x800                         | 620x620                        | 100              |
| K9x9       | 0099           | 900x900                         | 720x720                        | 100              |
| K10x10     | 0010           | 1000x1000                       | 820x820                        | 100              |